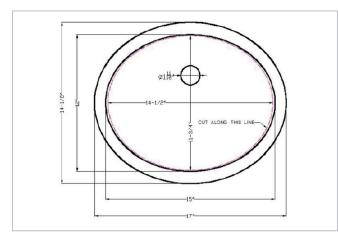

#### **DRAWING:**

# SPECS

Overall Size: **17" x 14½"** Bowl Size: **15" x 12"** Depth: **7¾"** Drain Opening: **1<sup>11</sup>/<sub>16</sub>"** Installation: **Undermount** Finish: **Porcelain** Minimum Cabinet Size: **20"** 