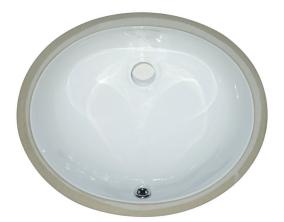

# VANITY WHITE OVAL PORCELAIN 1512

### SIN-POR-UNDOVLWHT-1512

Oval in shape, this beautiful white 17" undermount vanity sink is crafted of durable porcelain to meet the demands of everyday use.

Its soft neutral color and classic shape work well with a wide variety of design styles.

This sink is perfectly sized for powder rooms and other small spaces and features a 7 3/4" deep basin and single overflow hole, making it as practical as it is elegant.

The ideal complement to your bathroom vanity top, you can count on this sink to provide years of enduring beauty.