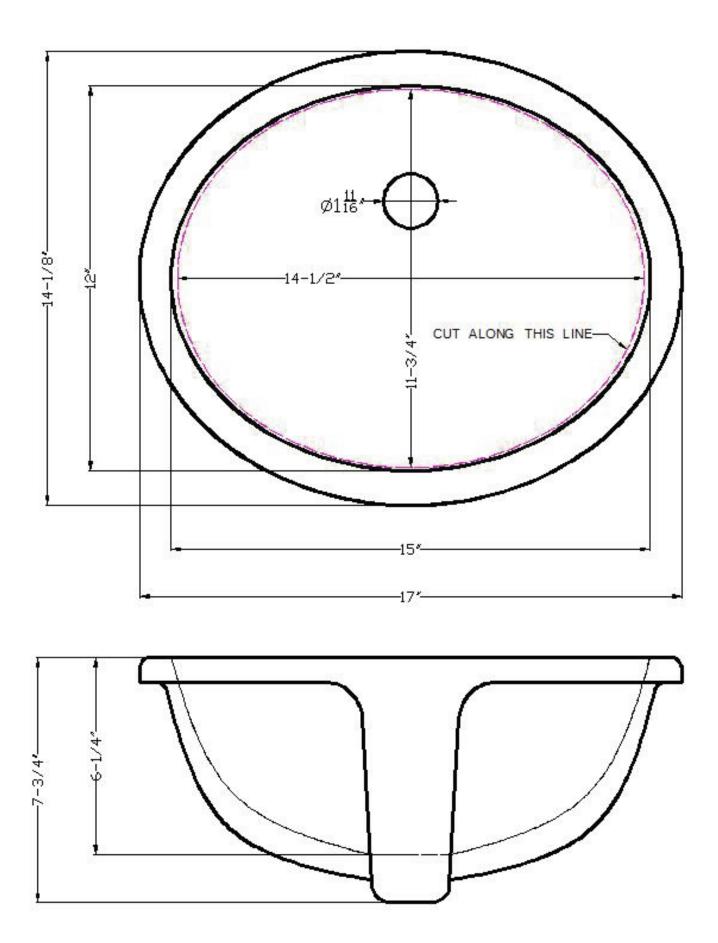

#### **DRAWING:**

# SPECS

Overall Size: **17" x 14½"** Bowl Size: **15" x 12"** Depth: **7¾"** Drain Opening: **1<sup>11</sup>/<sub>16</sub>"** Installation: **Undermount** Finish: **Porcelain** Minimum Cabinet Size: **20"** 